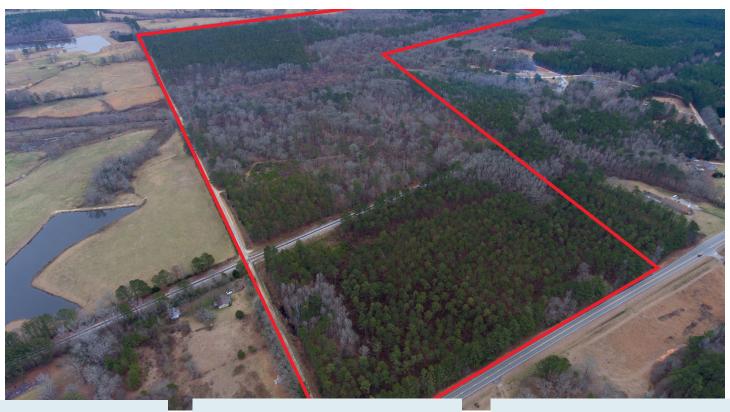

#### **PROPERTY FEATURES**

- 197 +/- Acres
- CUVA Covenant
- · Zoned Agricultural
- Beautiful Hardwood and Established Pines
- 1400 Feet of road frontage on State Route 74
- Winky Branch Creek runs through the property
- Healthy Population of Whitetail Deer and Turkey

## **SYNOPSIS**

Macallan Real Estate was approached by an interested buyer looking to purchase land for recreational purposes. MRE assisted in tracking down multiple properties that fit the buyer's needs and eventually settled on an off-market property located within Meriwether County. MRE worked with the buyer to present a strategic offer and continued negotiations for the off-market purchase of Swygert Road.