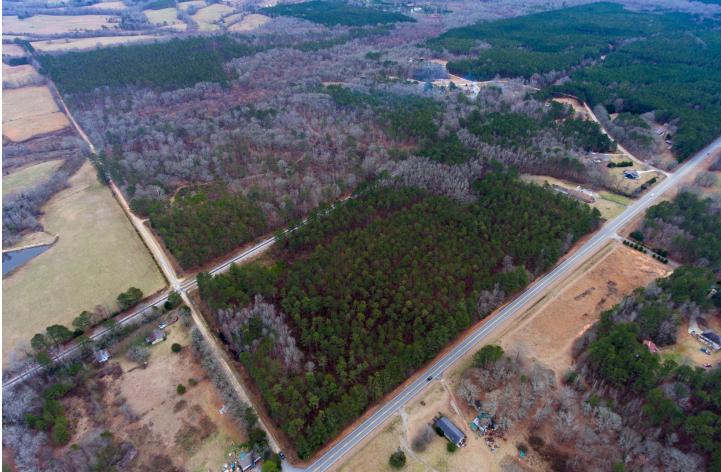

#### **PROPERTY FEATURES**

- 197 +/- Acres
- CUVA Covenant
- · Zoned Agricultural
- Beautiful Hardwood and Established Pines
- 1400 Feet of road frontage on State Route 74
- Winky Branch Creek runs through the property
- Healthy Population of Whitetail Deer and Turkey

## **SYNOPSIS**

Macallan Real Estate was approached by an interested buyer looking to purchase land for recreational purposes. MRE assisted in tracking down multiple properties that fit the buyer's needs and eventually settled on an off-market property located within Meriwether County. MRE worked with the buyer to present a strategic offer and continued negotiations for the off-market purchase of Swygert Road.