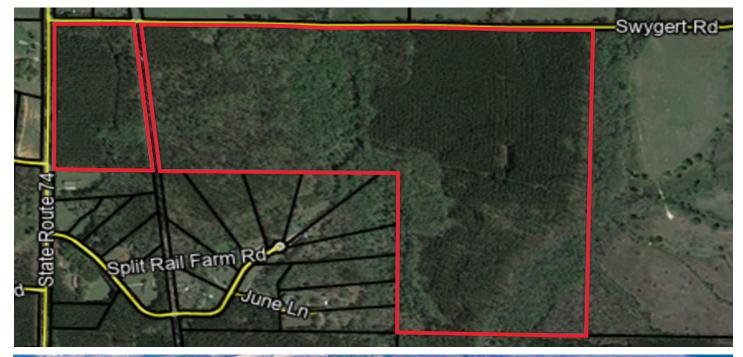

#### LOCATION

Meriwether County, GA

#### **PROPERTY FEATURES**

- 197 +/- Acres
- CUVA Covenant
- · Zoned Agricultural
- Beautiful Hardwood and Established Pines
- 1400 Feet of road frontage on State Route 74
- Winky Branch Creek runs through the property
- Healthy Population of Whitetail Deer and Turkey